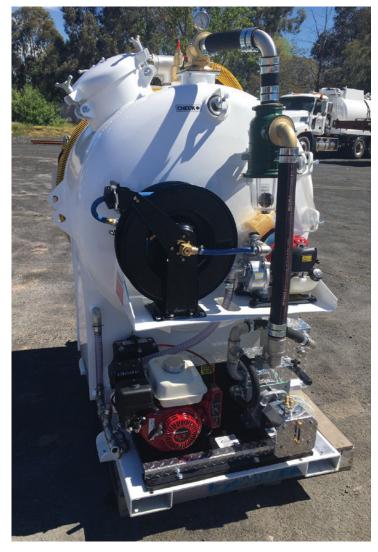

#### **VACUUM TANK**

- Constructed from 5mm GR304 Stainless Steel
- Mounted on a mild steel skid frame, able to be forklifted from all four sides
- Top wash out manway
- Sight Glasses to observe waste level in tank
- Tie Down and lifting points
- 680kg empty weight
- Dimensions 1527mm L, 1280mm W, 1750mm H

#### **VACUUM SYSTEM**

- 70 CFM Conde vacuum pump, vacuum and pressure capable
- Honda 5.5hp petrol engine (Optional Hatz 6hp diesel) with battery and electric start
- 50mm vacuum system, 10m of suction hose fitted with 75mm inlet to tank and blockage access
- 75mm discharge valve
- Primary Shut Off
- Secondary Shut Off
- Oil Catch Muffler
- Pressure relief valve and Vacuum relief valve
- Vacuum and Pressure Gauge

### **WATER SYSTEM**

- 300 litre fresh water capacity with sight tube
- Honda petrol powered water pump 25mm
- Retractable steel hose reel with 15m of water delivery hose

For more information or a full product specification sheet email sales@vacuumtrucks.com.au