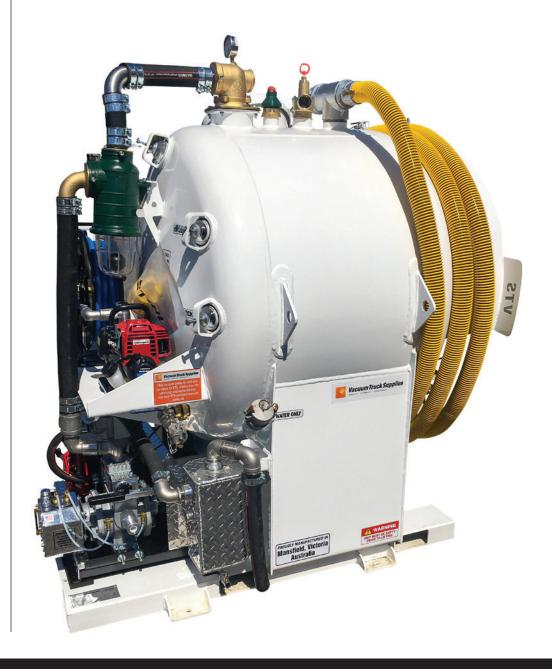

#### **VACUUM TANK**

- Constructed from 5mm GR304 Stainless Steel
- Mounted on a mild steel skid frame, able to be forklifted from all four sides
- Top wash out manway
- Sight Glasses to observe waste level in tank
- Tie Down and lifting points
- 680kg empty weight
- Dimensions 1527mm L, 1280mm W, 1750mm H

#### **VACUUM SYSTEM**

- 70 CFM Conde vacuum pump, vacuum and pressure capable
- Honda 5.5hp petrol engine (Optional Hatz 6hp diesel) with battery and electric start
- 50mm vacuum system, 10m of suction hose fitted with 75mm inlet to tank and blockage access
- 75mm discharge valve
- Primary Shut Off
- Secondary Shut Off
- Oil Catch Muffler
- Pressure relief valve and Vacuum relief valve
- Vacuum and Pressure Gauge

### **WATER SYSTEM**

- 300 litre fresh water capacity with sight tube
- Honda petrol powered water pump 25mm
- Retractable steel hose reel with 15m of water delivery hose

For more information or a full product specification sheet email sales@vacuumtrucks.com.au