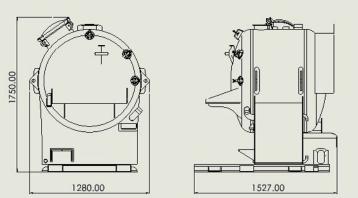

#### **VACUUM TANK**

- Constructed from 5mm GR304 Stainless Steel
- Mounted on a mild steel skid frame, able to be forklifted from all four sides
- Top wash out manway
- Sight Glasses to observe waste level in tank
- Tie Down and lifting points
- 680kg empty weight
- Dimensions 1527mm L, 1280mm W, 1750mm H