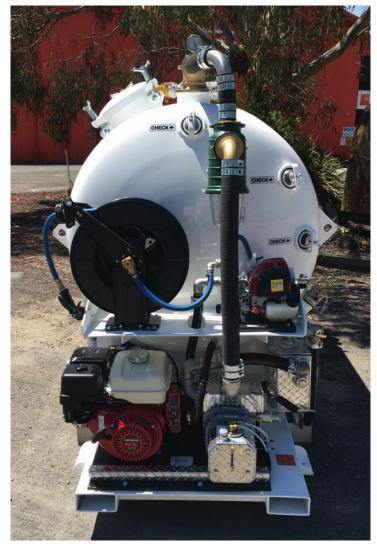

# EVAC 1600 PORTABLE VACUUM UNIT

### **VACUUM TANK**

- Constructed from 5mm GR304 Stainless Steel
- Mounted on a mild steel skid frame, able to be forklifted from all four sides
- Top wash out manway
- Sight Glasses to observe waste level in tank
- Tie Down and lifting points
- 950kg empty weight
- Dimensions 2420mm L, 1280mm W, 1750mm H

### **VACUUM SYSTEM**

- 70 CFM Conde vacuum pump, vacuum and pressure capable
- Honda 5.5hp petrol engine (Optional Hatz 6hp diesel) with battery and electric start
- 50mm vacuum system, 10m of suction hose fitted with 75mm inlet to tank and blockage access
- 75mm discharge valve
- Primary Shut Off
- Secondary Shut Off
- Oil Catch Muffler
- Pressure relief valve and Vacuum relief valve
- Vacuum and Pressure Gauge

## **WATER SYSTEM**

- 600 litre fresh water capacity with sight tube
- Honda petrol powered water pump 25mm
- Retractable steel hose reel with 15m of water delivery hose

For more information or a full product specification sheet email sales@vacuumtrucks.com.au