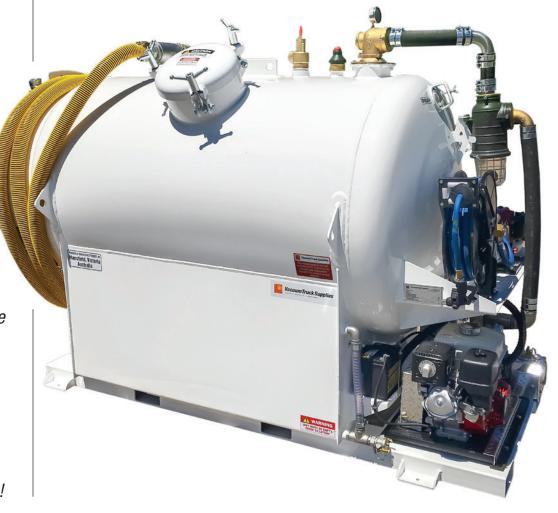

# EVAC 1600 PORTABLE VACUUM UNIT

### **VACUUM TANK**

- Constructed from 5mm GR304 Stainless Steel
- Mounted on a mild steel skid frame, able to be forklifted from all four sides
- Top wash out manway
- Sight Glasses to observe waste level in tank
- Tie Down and lifting points
- 950kg empty weight
- Dimensions 2420mm L, 1280mm W, 1750mm H

### **VACUUM SYSTEM**

- 70 CFM Conde vacuum pump, vacuum and pressure capable
- Honda 5.5hp petrol engine (Optional Hatz 6hp diesel) with battery and electric start
- 50mm vacuum system, 10m of suction hose fitted with 75mm inlet to tank and blockage access
- 75mm discharge valve
- Primary Shut Off
- Secondary Shut Off
- Oil Catch Muffler
- Pressure relief valve and Vacuum relief valve
- Vacuum and Pressure Gauge

## **WATER SYSTEM**

- 600 litre fresh water capacity with sight tube
- Honda petrol powered water pump 25mm
- Retractable steel hose reel with 15m of water delivery hose

For more information or a full product specification sheet email sales@vacuumtrucks.com.au