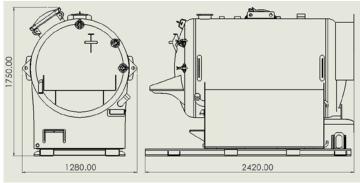

### **VACUUM TANK**

- Constructed from 5mm GR304 Stainless Steel
- Mounted on a mild steel skid frame, able to be forklifted from all four sides
- Top wash out manway
- Sight Glasses to observe waste level in tank
- Tie Down and lifting points
- 950kg empty weight
- Dimensions 2420mm L, 1280mm W, 1750mm H